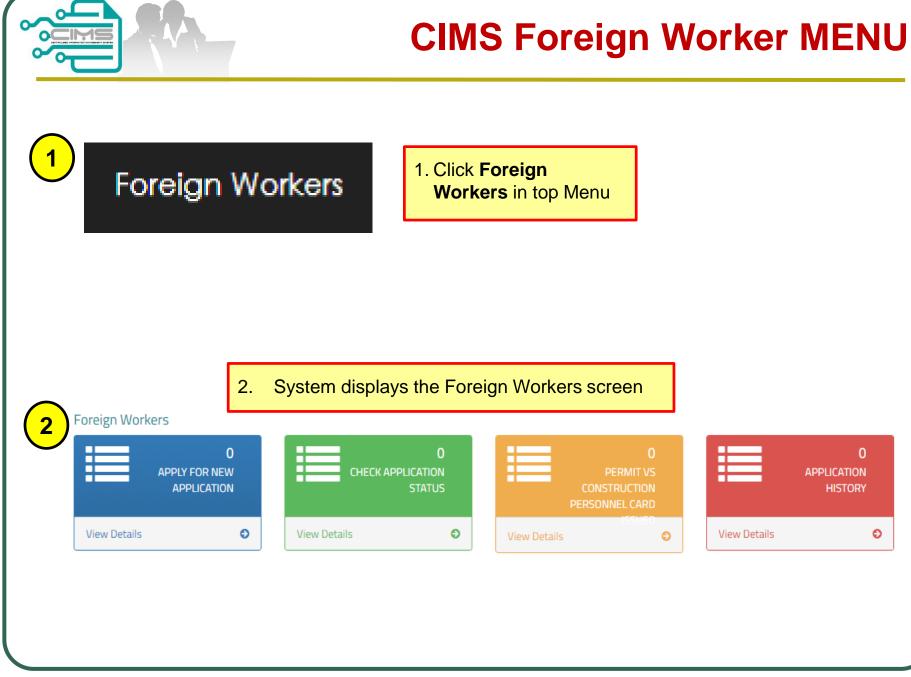

## Manual for **FOREIGN WORKERS** application (Integration with ePPAx)

v2.00 updated 28 February 2018

# Bahagian Pendaftaran Personel CIDB Malaysia



Kindly refer to the Bahagian Pendaftaran Kontraktor CIDB should you require further clarification on the above issues.





## **Apply Application**







#### Application for Foreign Workers / Permohonan Pekerja Asing

Application has been received and will be processed within **7 working days**. Please email to papd@cidb.gov.my if you did not receive any result after **7** working days.

Permohonan yang telah diterima akan diproses dalam tempoh **7 hari bekerja**. Sila e-mel ke papd@cidb.gov.my jika anda tidak menerima sebarang keputusan selepas **7 hari bekerja**.



From: info@cidb.com.my [mailto:info@cidb.com.my] Sent: Saturday, 28 October, 2017 2:28 PM To: pemohon@demo.com.my Subject: Foreign Workers Application Approved

Your application has been supported, please visit the EPPAX system to apply for JCS foreign workers.

Permohonan anda telah disokong, sila layari sistem EPPAX untuk membuat permohonan