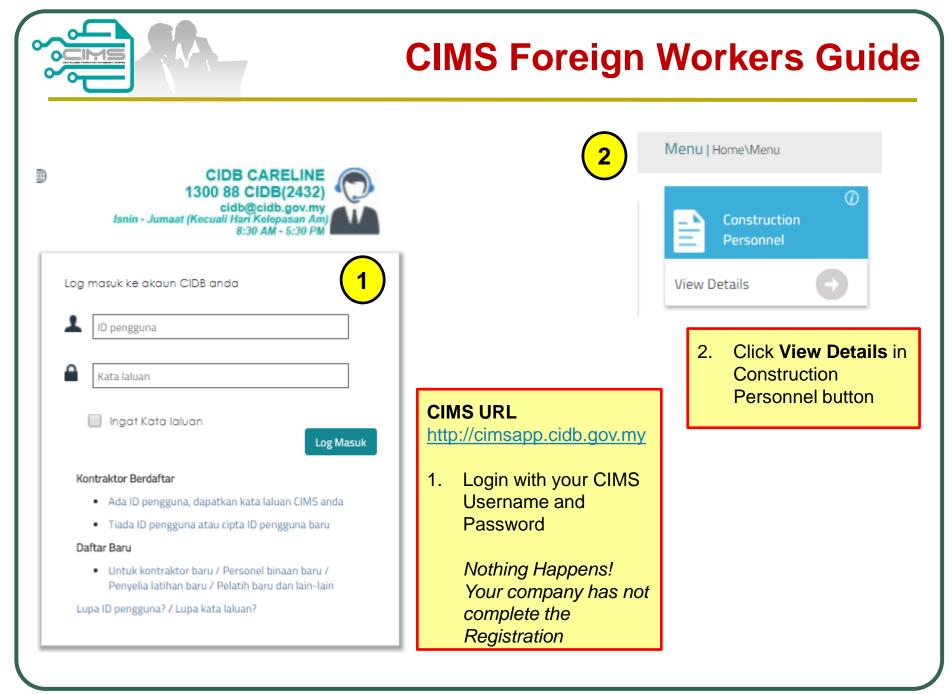

## Manual for **FOREIGN WORKERS** application (Integration with ePPAx)

v2.00 updated 28 February 2018

# Bahagian Pendaftaran Personel CIDB Malaysia



Kindly refer to the Bahagian Pendaftaran Kontraktor CIDB should you require further clarification on the above issues.





## **Apply Application**







#### Application for Foreign Workers / Permohonan Pekerja Asing

Application has been received and will be processed within **7 working days**. Please email to papd@cidb.gov.my if you did not receive any result after **7** working days.

Permohonan yang telah diterima akan diproses dalam tempoh **7 hari bekerja**. Sila e-mel ke papd@cidb.gov.my jika anda tidak menerima sebarang keputusan selepas **7 hari bekerja**.



From: info@cidb.com.my [mailto:info@cidb.com.my] Sent: Saturday, 28 October, 2017 2:28 PM To: pemohon@demo.com.my Subject: Foreign Workers Application Approved

Your application has been supported, please visit the EPPAX system to apply for JCS foreign workers.

Permohonan anda telah disokong, sila layari sistem EPPAX untuk membuat permohon