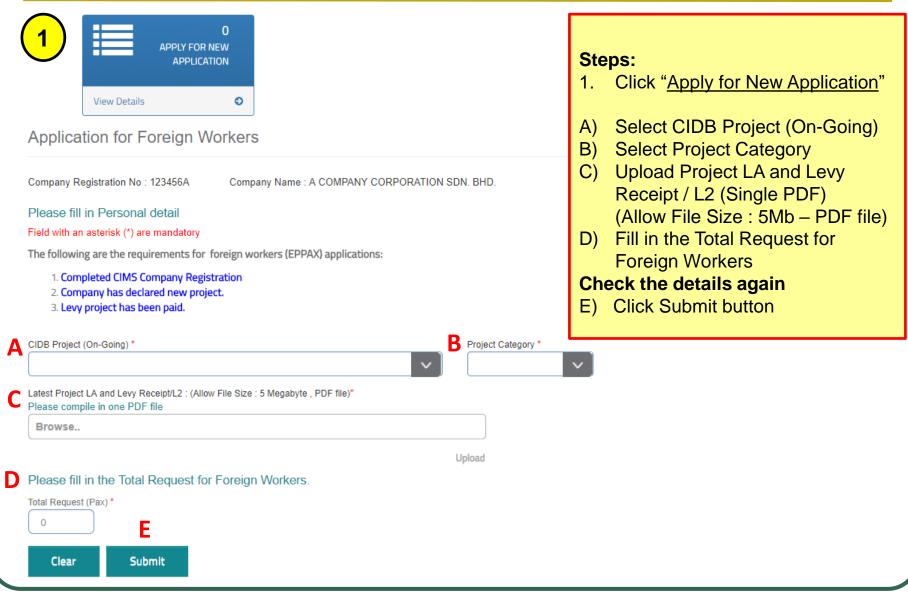

## Manual for **FOREIGN WORKERS** application (Integration with ePPAx)

v2.00 updated 28 February 2018

# Bahagian Pendaftaran Personel CIDB Malaysia



Kindly refer to the Bahagian Pendaftaran Kontraktor CIDB should you require further clarification on the above issues.





## **Apply Application**







#### Application for Foreign Workers / Permohonan Pekerja Asing

Application has been received and will be processed within **7 working days**. Please email to papd@cidb.gov.my if you did not receive any result after **7** working days.

Permohonan yang telah diterima akan diproses dalam tempoh **7 hari bekerja**. Sila e-mel ke papd@cidb.gov.my jika anda tidak menerima sebarang keputusan selepas **7 hari bekerja**.



From: info@cidb.com.my [mailto:info@cidb.com.my] Sent: Saturday, 28 October, 2017 2:28 PM To: pemohon@demo.com.my Subject: Foreign Workers Application Approved

Your application has been supported, please visit the EPPAX system to apply for JCS foreign workers.

Permohonan anda telah disokong, sila layari sistem EPPAX untuk membuat permohonan JCS pekerja asing.

#### Th